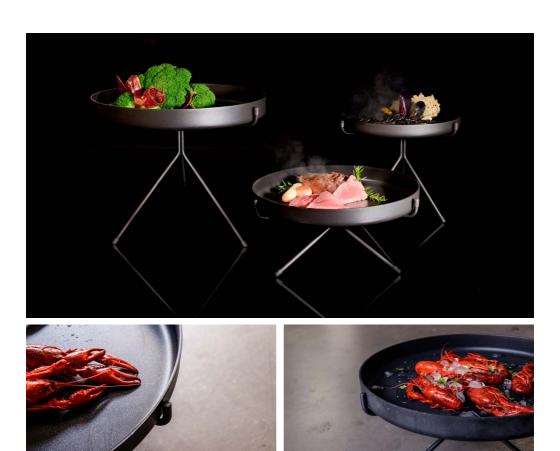

# SKL

TRAYS, STANDS, BASKETS, BENCHES, BREAD CUTTING BOARDS COLOUR: OAK, BLACK.