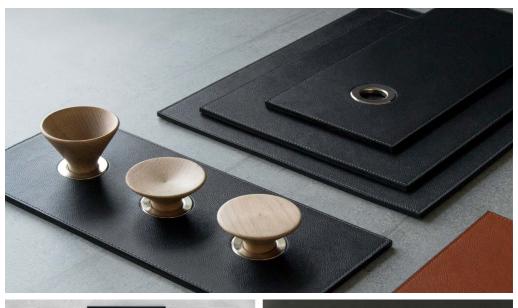

## REGENERATED LETHER & CORK

NEW COLLECTION

**CORK** 

RAISERS
COLOUR: NATURAL, CHOCOLATE

Ø 40 h 28 cm

NEW ITEMS