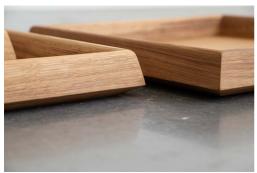

# SKL

TRAYS, STANDS, BASKETS, BENCHES, BREAD CUTTING BOARDS COLOUR: OAK, BLACK.

# **SKL REVOLUTION**

MODULAR STANDS, TRAYS COLOUR: OAK, BLACK.