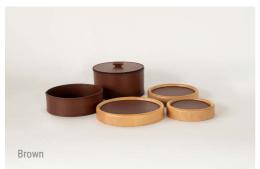

# **CINDE**

BASKETS
COLOUR: BLACK, BROWN, LEATHER, BURGUNDY, NAVY, WHITE.

## **MEET CINDE COLORS**