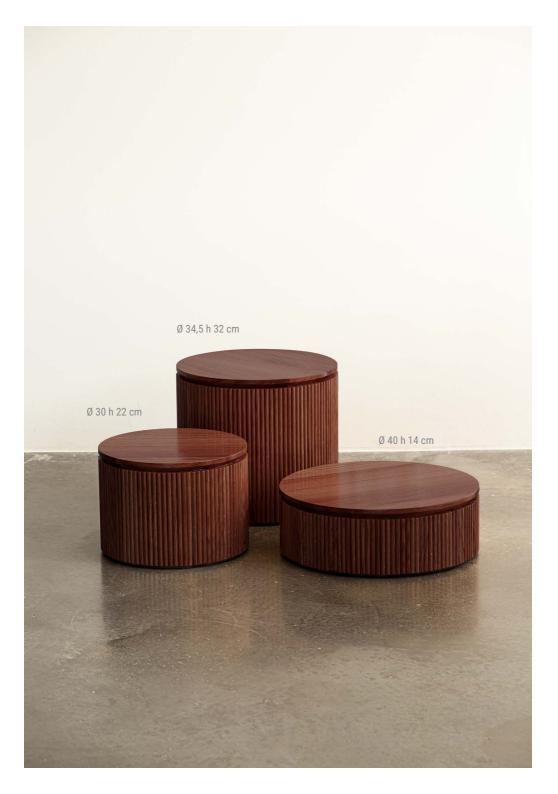

creations arise from inspiration of the designer Nico Guevara.

SKL SKL REVOLUTION ROCK & ROLL

## **BUFFET ACCESSORIES**

CLOCHÁN

FEZ

KAIZEN N

NAVONA N

ODONATA N

**ORGANICS** 

TÓTEM

## **BIOLETHER - CORK**

CINDE N

CORK N

## **ROOM**

BONSAI N

POLYGON N

ETAGERE N

RING

## **NAUTIC**

BONSAI NAUTIC







# SKL

TRAYS, STANDS, BASKETS, BENCHES, BREAD CUTTING BOARDS COLOUR: OAK, BLACK.







# **SKL REVOLUTION**

MODULAR STANDS, TRAYS COLOUR: OAK, BLACK.







# **ROCK & ROLL**

TABLES

LEGS COLOUR: WALNUT, BLACK, NATURAL.

TABLE TOP COLOUR: CLEAR, BRONZE, TAUPE, SLATE, OXIDE, WHITE, GREY, WHITE.







# CLOCHÁN

BASKETS WITH LIDS COLOUR: BLACK, WHITE, BEIGE, GREEN WATER.



# FEZ

STANDS WITH TRAYS COLOUR: BLACK.



NEW COLLECTION

# **KAIZEN**

RAISERS COLOUR: OAK, BROWN.









NEW ITEMS

# **NAVONA**

STANDS, TRAYS, BOWLS COLOUR: BLACK, BLUE, OAK.





# NEW ITEMS ODONATA

TRAYS COLOUR: OAK.

## **ODONATA COMBINATIONS**

Basic composition Nº 1



Island composition



Basic composition N° 2



Corner composition



Honeycomb & Zig Zag compositions





## **ODONATA COMBINATIONS**

Square table compositions





## Round table compositions











**NEW ITEMS** 

# **ORGANICS**

BENCHES AND TRAYS COLOUR: OAK.







# **TÓTEM**

STANDS AND TRAYS COLOUR: OAK / WHITE.

## REGENERATED LETHER & CORK







NEW ITEMS

# **CINDE**

BASKETS
COLOUR: BLACK, BROWN, LEATHER, BURGUNDY, NAVY, WHITE.

## **MEET CINDE COLORS**



## **MEET CINDE COLORS**





## MEET CINDE COLORS





## REGENERATED LETHER & CORK







NEW COLLECTION

**CORK** 

RAISERS
COLOUR: NATU