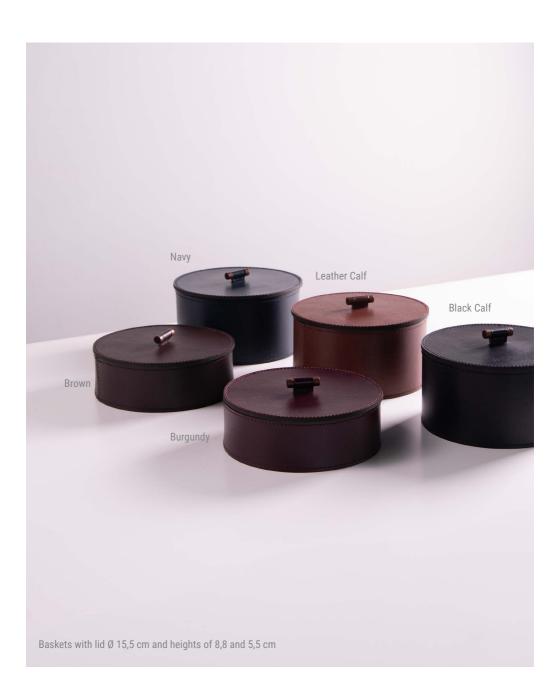

# **CINDE**

BASKETS
COLOUR: BLACK, BROWN, LEATHER, BURGUNDY, NAVY, WHITE.

## **MEET CINDE COLORS**