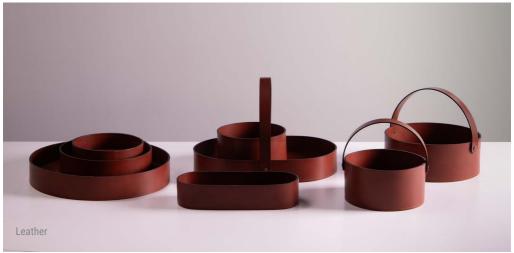

# **CINDE**

BASKETS
COLOUR: BLACK, BROWN, LEATHER, BURGUNDY, NAVY, WHITE.

## **MEET CINDE COLORS**