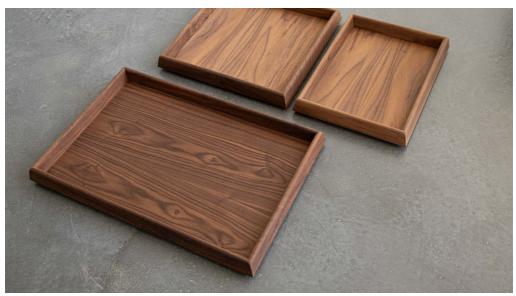

# SKL

TRAYS, STANDS, BASKETS, BENCHES, BREAD CUTTING BOARDS COLOUR: OAK, BLACK.

# **SKL REVOLUTION**

MODULAR STANDS, TRAYS COLOUR: OAK, BLACK.