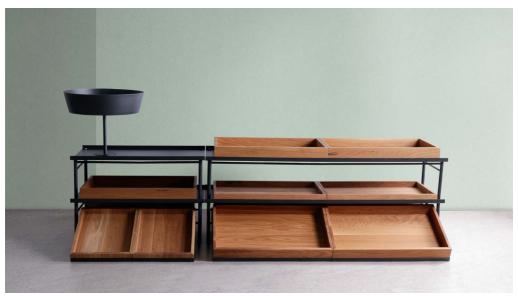

# **NOKTE**

Nokte offers items for food display of buffets and items for rooms in the area of hospitality and catering. The goal is to offer collections that are characterized by their style and functionality. High quality pieces designed and manufactured to create unique and amazing spaces.

Pure and elegant creations arise from inspiration of the designer Nico Guevara.

SKL SKL REVOLUTION ROCK & ROLL

## **BUFFET ACCESSORIES**

CLOCHÁN

FEZ

KAIZEN N

NAVONA N

ODONATA N

**ORGANICS** 

TÓTEM

## **BIOLETHER - CORK**

CINDE N

CORK N

## **ROOM**

BONSAI N

POLYGON N

ETAGERE N

RING

## **NAUTIC**

BONSAI NAUTIC







# SKL

TRAYS, STANDS, BASKETS, BENCHES, BREAD CUTTING BOARDS COLOUR: OAK, BLACK.







# **SKL REVOLUTION**

MODULAR STANDS, TRAYS COLOUR: OAK, BLACK.







# **ROCK & ROLL**

TABLES

LEGS COLOUR: WALNUT, BLACK, NATURAL.

TABLE TOP COLOUR: CLEAR, BRONZE, TAUPE, SLATE, OXIDE, WHITE, GREY, WHITE.







# CLOCHÁN

BASKETS WITH LIDS COLOUR: BLACK, WHITE, BEIGE, GREEN WATER.



# FEZ

STANDS WITH TRAYS COLOUR: BLACK.



NEW COLLECTION

# **KAIZEN**

RAISERS COLOUR: OAK, BROWN.









NEW ITEMS

# **NAVONA**

STANDS, TRAYS, BOWLS COLOUR: BLACK, BLUE, OAK.





# NEW ITEMS ODONATA

TRAYS COLOUR: OAK.

## **ODONATA COMBINATIONS**

Basic composition Nº 1



Island composition



Basic composition N° 2



Corner composition



Honeycomb & Zig Zag compositions





## **ODONATA COMBINATIONS**

Square table compositions





## Round table compositions











**NEW ITEMS**