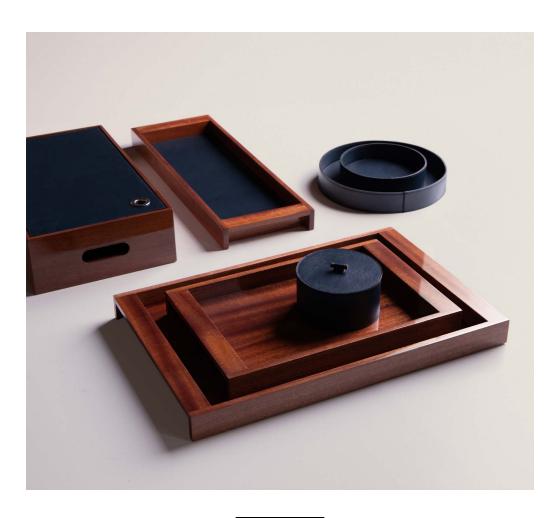

# **BONSAI**

TRAYS, LINERS, DOMES, STANDS COLOUR: TRAYS: OAK, BLACK.

NEW ITEMS