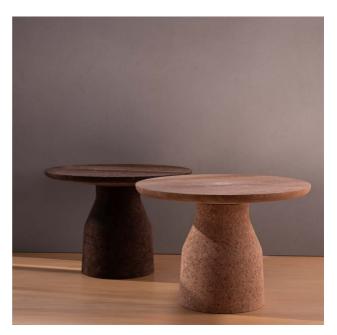

## REGENERATED LETHER & CORK

NEW COLLECTION

**CORK** 

RAISERS
COLOUR: NATURAL, CHOCOLATE

Ø 40 h 28 cm

NEW ITEMS