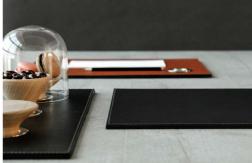

## REGENERATED LETHER & CORK

NEW COLLECTION

**CORK** 

RAISERS
COLOUR: NATURAL, CHOCOLATE

Ø 40 h 28 cm

NEW ITEMS