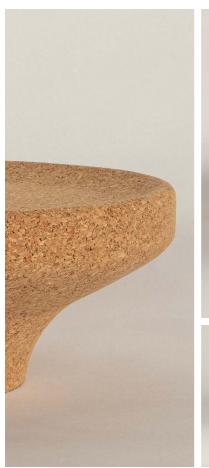

## REGENERATED LETHER & CORK

NEW COLLECTION

**CORK** 

RAISERS
COLOUR: NATURAL, CHOCOLATE

Ø 40 h 28 cm

NEW ITEMS