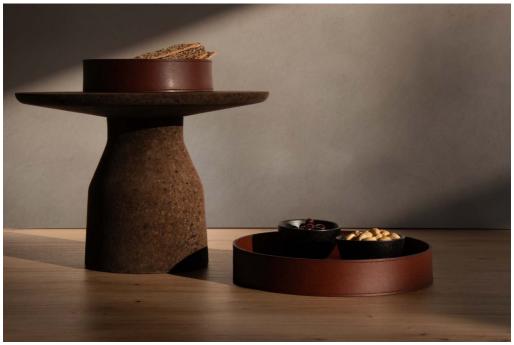

## REGENERATED LETHER & CORK

NEW COLLECTION

**CORK** 

RAISERS
COLOUR: NATURAL, CHOCOLATE

Ø 40 h 28 cm

NEW ITEMS