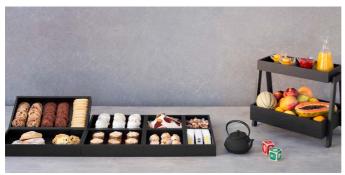

# **NOKTE**

Nokte offers items for food display of buffets and items for rooms in the area of hospitality and catering. The goal is to offer collections that are characterized by their style and functionality. High quality pieces designed and manufactured to create unique and amazing spaces.

Pure and elegant creations arise from inspiration of the designer Nico Guevara.

SKL SKL REVOLUTION ROCK & ROLL

## **BUFFET ACCESSORIES**

CLOCHÁN

FEZ

KAIZEN N

NAVONA N

ODONATA N

**ORGANICS** 

TÓTEM

## **BIOLETHER - CORK**

CINDE N

CORK N

## **ROOM**

BONSAI N

POLYGON N

ETAGERE N

RING

## **NAUTIC**

BONSAI NAUTIC







# SKL

TRAYS, STANDS, BASKETS, BENCHES, BREAD CUTTING BOARDS COLOUR: OAK, BLACK.







# **SKL REVOLUTION**

MODULAR STANDS, TRAYS COLOUR: OAK, BLACK.







# **ROCK & ROLL**

TABLES

LEGS COLOUR: WALNUT, BLACK, NATURAL.

TABLE TOP COLOUR: CLEAR, BRONZE, TAUPE, SLATE, OXIDE, WHITE, GREY, WHITE.







# CLOCHÁN

BASKETS WITH LIDS COLOUR: BLACK, WHITE, BEIGE, GREEN WATER.



# FEZ

STANDS WITH TRAYS COLOUR: BLACK.



NEW COLLECTION

# **KAIZEN**

RAISERS COLOUR: OAK, BROWN.









NEW ITEMS

# **NAVONA**

STANDS, TRAYS, BOWLS COLOUR: BLACK, BLUE, OAK.





# NEW ITEMS ODONATA

TRAYS COLOUR: OAK.

## **ODONATA COMBINATIONS**

Basic composition Nº 1



Island composition



Basic composition N° 2



Corner composition



Honeycomb & Zig Zag compositions





## **ODONATA COMBINATIONS*