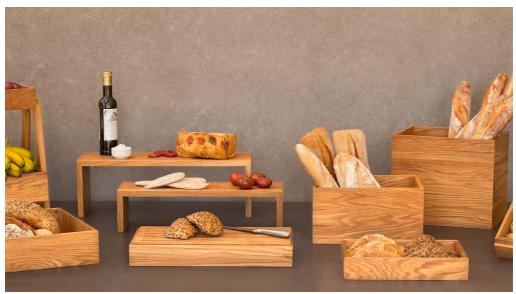

# SKL

TRAYS, STANDS, BASKETS, BENCHES, BREAD CUTTING BOARDS COLOUR: OAK, BLACK.