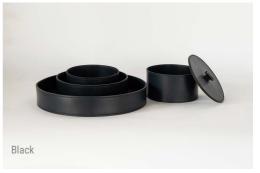

# **CINDE**

BASKETS
COLOUR: BLACK, BROWN, LEATHER, BURGUNDY, NAVY, WHITE.

## MEET CINDE COLORS