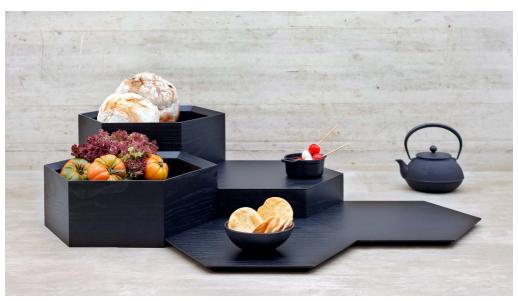

is to offer collections that are characterized by their style and functionality. High quality pieces designed and manufactured to create unique and amazing spaces.

Pure and elegant creations arise from inspiration of the designer Nico Guevara.

SKL SKL REVOLUTION ROCK & ROLL

## **BUFFET ACCESSORIES**

CLOCHÁN

FEZ

KAIZEN N

NAVONA N

ODONATA N

**ORGANICS** 

TÓTEM

## **BIOLETHER - CORK**

CINDE N

CORK N

## **ROOM**

BONSAI N

POLYGON N

ETAGERE N

RING

## **NAUTIC**

BONSAI NAUTIC







# SKL

TRAYS, STANDS, BASKETS, BENCHES, BREAD CUTTING BOARDS COLOUR: OAK, BLACK.







# **SKL REVOLUTION**

MODULAR STANDS, TRAYS COLOUR: OAK, BLACK.







# **ROCK & ROLL**

TABLES

LEGS COLOUR: WALNUT, BLACK, NATURAL.

TABLE TOP COLOUR: CLEAR, BRONZE, TAUPE, SLATE, OXIDE, WHITE, GREY, WHITE.







# CLOCHÁN

BASKETS WITH LIDS COLOUR: BLACK, WHITE, BEIGE, GREEN WATER.



# FEZ

STANDS WITH TRAYS COLOUR: BLACK.



NEW COLLECTION

# **KAIZEN**

RAISERS COLOUR: OAK, BROWN.









NEW ITEMS

# **NAVONA**

STANDS, TRAYS, BOWLS COLOUR: BLACK, BLUE, OAK.





# NEW ITEMS ODONATA

TRAYS COLOUR: OAK.

## **ODONATA COMBINATIONS**

Basic composition Nº 1



Island composition



Basic composition N° 2



Corner composition



Honeycomb & Zig Zag compositions





## **ODONATA COMBINATIONS**

Square table compositions





## Round table compositions











**NEW ITEMS** 

# **ORGANICS**

BENCHES AND TRAYS COLOUR: OAK.







# **TÓTEM**

STANDS AND TRAYS COLOUR: OAK / WHITE.

## REGENERATED LETHER & CORK







NEW ITEMS

# **CINDE**

BASKETS
COLOUR: BLACK, BROWN, LEATHER, BURGUNDY,