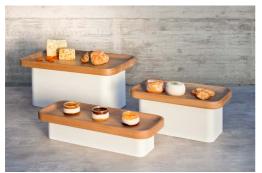

OUR: OAK, BLACK.







# **ROCK & ROLL**

TABLES

LEGS COLOUR: WALNUT, BLACK, NATURAL.

TABLE TOP COLOUR: CLEAR, BRONZE, TAUPE, SLATE, OXIDE, WHITE, GREY, WHITE.







# CLOCHÁN

BASKETS WITH LIDS COLOUR: BLACK, WHITE, BEIGE, GREEN WATER.



# FEZ

STANDS WITH TRAYS COLOUR: BLACK.



NEW COLLECTION

# **KAIZEN**

RAISERS COLOUR: OAK, BROWN.









NEW ITEMS

# **NAVONA**

STANDS, TRAYS, BOWLS COLOUR: BLACK, BLUE, OAK.





# NEW ITEMS ODONATA

TRAYS COLOUR: OAK.

## **ODONATA COMBINATIONS**

Basic composition Nº 1



Island composition



Basic composition N° 2



Corner composition



Honeycomb & Zig Zag compositions





## **ODONATA COMBINATIONS**

Square table compositions





## Round table compositions











**NEW ITEMS** 

# **ORGANICS**

BENCHES AND TRAYS COLOUR: OAK.







# **TÓTEM**

STANDS AND TRAYS COLOUR: OAK / WHITE.

## REGENERATED LETHER & CORK







NEW ITEMS

# **CINDE**

BASKETS
COLOUR: BLACK, BROWN, LEATHER, BURGUNDY, NAVY, WHITE.

## **MEET CINDE COLORS**



## **MEET CINDE COLORS**





## MEET CINDE COLORS





## REGENERATED LETHER & CORK







NEW COLLECTION

**CORK** 

RAISERS
COLOUR: NATURAL, CHOCOLATE





Ø 40 h 28 cm









NEW ITEMS

# **BONSAI**

TRAYS, LINERS, DOMES, STANDS COLOUR: TRAYS: OAK, BLACK.













NEW ITEMS

# **POLYGON**

TRAYS COLOUR: WALNUT, OAK, BLACK.





NEW COLLECTION

# **ETAGERE**

ETAGERE COLOUR: WALNUT, OAK.







# **RING**

BLOTTERS, MINI STANDS COLOUR: BLACK.



NEW COLLECTION

# **BONSAI NAUTIC**

TRAYS
MATERIAL: SAPELY GLOSS.







NOKTE.EU