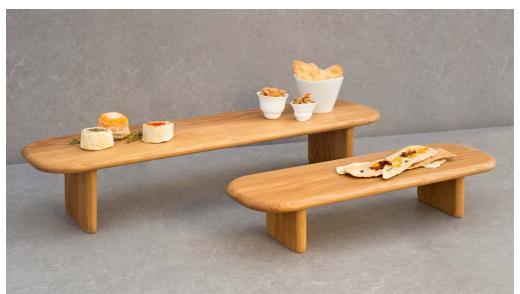

LOUR: OAK, BLACK.







# **SKL REVOLUTION**

MODULAR STANDS, TRAYS COLOUR: OAK, BLACK.







# **ROCK & ROLL**

TABLES

LEGS COLOUR: WALNUT, BLACK, NATURAL.

TABLE TOP COLOUR: CLEAR, BRONZE, TAUPE, SLATE, OXIDE, WHITE, GREY, WHITE.







# CLOCHÁN

BASKETS WITH LIDS COLOUR: BLACK, WHITE, BEIGE, GREEN WATER.



# FEZ

STANDS WITH TRAYS COLOUR: BLACK.



NEW COLLECTION

# **KAIZEN**

RAISERS COLOUR: OAK, BROWN.









NEW ITEMS

# **NAVONA**

STANDS, TRAYS, BOWLS COLOUR: BLACK, BLUE, OAK.





# NEW ITEMS ODONATA

TRAYS COLOUR: OAK.

## **ODONATA COMBINATIONS**

Basic composition Nº 1



Island composition



Basic composition N° 2



Corner composition



Honeycomb & Zig Zag compositions





## **ODONATA COMBINATIONS**

Square table compositions





## Round table compositions











**NEW ITEMS** 

# **ORGANICS**

BENCHES AND TRAYS COLOUR: OAK.







# **TÓTEM**

STANDS AND TRAYS COLOUR: OAK / WHITE.

## REGENERATED LETHER & CORK







NEW ITEMS

# **CINDE**

BASKETS
COLOUR: BLACK, BROWN, LEATHER, BURGUNDY, NAVY, WHITE.

## **MEET CINDE COLORS**



## **MEET CINDE COLORS**





## MEET CINDE COLORS





## REGENERATED LETHER & CORK







NEW COLLECTION

**CORK** 

RAISERS
COLOUR: NATURAL, CHOCOLATE





Ø 40 h 28 cm









NEW ITEMS

# **BONSAI**

TRAYS, LINERS, DOMES, STANDS COLOUR: TRAYS: OAK, BLACK.













NEW ITEMS

# **POLYGON**

TRAYS COLOUR: WALNUT, OAK, BLACK.





NEW COLLECTION

# **ETAGERE**

ETAGERE COLOUR: WALNUT, OAK.







# **RING**

BLOTTERS, MINI STANDS COLOUR: BLACK.



NEW COLLECTION

# **BONSAI NAUTIC**

TRAYS
MATERIAL: SAPELY GL