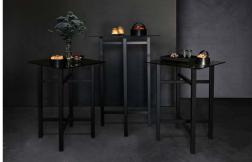

# **ROCK & ROLL**

TABLES

LEGS COLOUR: WALNUT, BLACK, NATURAL.

TABLE TOP COLOUR: CLEAR, BRONZE, TAUPE, SLATE, OXIDE, WHITE, GREY, WHITE.