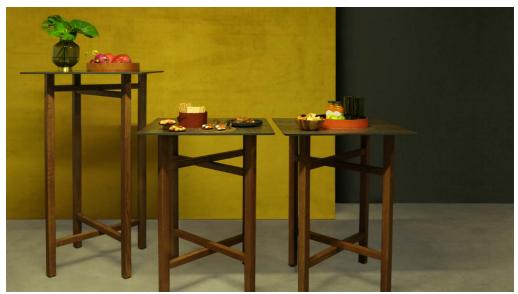

# **ROCK & ROLL**

TABLES

LEGS COLOUR: WALNUT, BLACK, NATURAL.

TABLE TOP COLOUR: CLEAR, BRONZE, TAUPE, SLATE, OXIDE, WHITE, GREY, WHITE.