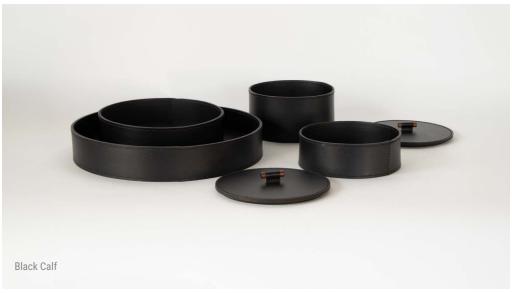

H TRAYS COLOUR: BLACK.



NEW COLLECTION

# **KAIZEN**

RAISERS COLOUR: OAK, BROWN.









NEW ITEMS

# **NAVONA**

STANDS, TRAYS, BOWLS COLOUR: BLACK, BLUE, OAK.





# NEW ITEMS ODONATA

TRAYS COLOUR: OAK.

## **ODONATA COMBINATIONS**

Basic composition Nº 1



Island composition



Basic composition N° 2



Corner composition



Honeycomb & Zig Zag compositions





## **ODONATA COMBINATIONS**

Square table compositions





## Round table compositions











**NEW ITEMS** 

# **ORGANICS**

BENCHES AND TRAYS COLOUR: OAK.







# **TÓTEM**

STANDS AND TRAYS COLOUR: OAK / WHITE.

## REGENERATED LETHER & CORK







NEW ITEMS

# **CINDE**

BASKETS
COLOUR: BLACK, BROWN, LEATHER, BURGUNDY, NAVY, WHITE.

## **MEET CINDE COLORS**



## **MEET CINDE COLORS**





## MEET CINDE COLORS





## REGENERATED LETHER & CORK







NEW COLLECTION

**CORK** 

RAISERS
COLOUR: NATURAL, CHOCOLATE





Ø 40 h 28 cm









NEW ITEMS

# **BONSAI**

TRAYS, LINERS, DOMES, STANDS COLOUR: TRAYS: OAK, BLACK.













NEW ITEMS

# **POLYGON**

TRAYS COLOUR: WALNUT, OAK, BLACK.





NEW COLLECTION

# **ETAGERE**

ETAGERE COLOUR: WALNUT, OAK.







# **RING**

BLOTTERS, MINI STANDS COLOUR: BLACK.



NEW COLLECTION

# **BONSAI NAUTIC**

TRAYS
MATERIAL: SAPELY GLOSS.







NOKTE.EU