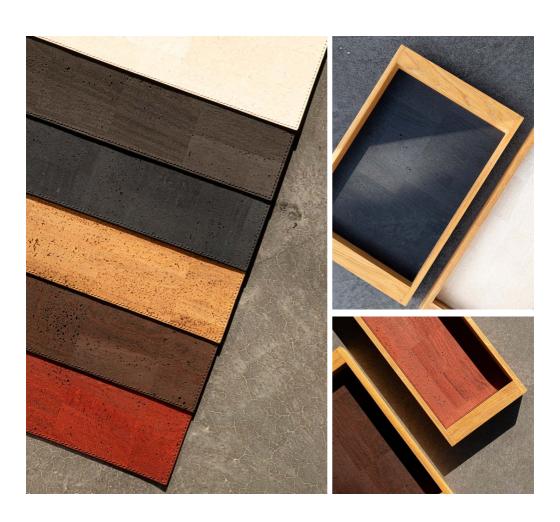

## REGENERATED LETHER & CORK

NEW COLLECTION

**CORK** 

RAISERS
COLOUR: NATURAL, CHOCOLATE

Ø 40 h 28 cm

NEW ITEMS