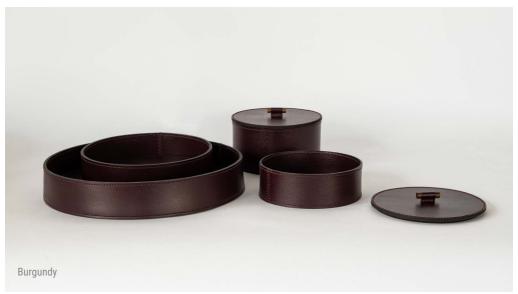

# **CINDE**

BASKETS
COLOUR: BLACK, BROWN, LEATHER, BURGUNDY, NAVY, WHITE.

## **MEET CINDE COLORS**