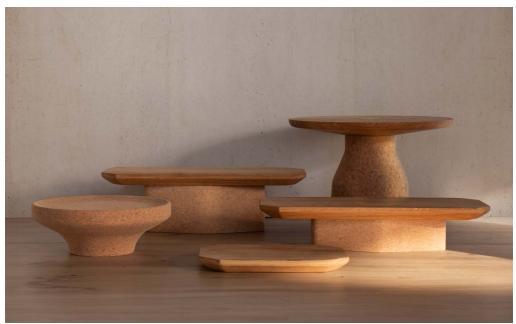

## REGENERATED LETHER & CORK

NEW COLLECTION

**CORK** 

RAISERS
COLOUR: NATURAL, CHOCOLATE

Ø 40 h 28 cm

NEW ITEMS