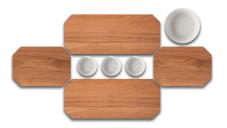

# NEW ITEMS ODONATA

TRAYS COLOUR: OAK.

## **ODONATA COMBINATIONS**

Basic composition Nº 1

Island composition

Basic composition N° 2

Corner composition

Honeycomb & Zig Zag compositions