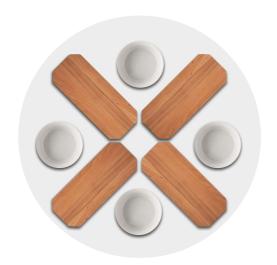

S COLOUR: OAK, BLACK.







# **SKL REVOLUTION**

MODULAR STANDS, TRAYS COLOUR: OAK, BLACK.







# **ROCK & ROLL**

TABLES

LEGS COLOUR: WALNUT, BLACK, NATURAL.

TABLE TOP COLOUR: CLEAR, BRONZE, TAUPE, SLATE, OXIDE, WHITE, GREY, WHITE.







# CLOCHÁN

BASKETS WITH LIDS COLOUR: BLACK, WHITE, BEIGE, GREEN WATER.



# FEZ

STANDS WITH TRAYS COLOUR: BLACK.



NEW COLLECTION

# **KAIZEN**

RAISERS COLOUR: OAK, BROWN.









NEW ITEMS

# **NAVONA**

STANDS, TRAYS, BOWLS COLOUR: BLACK, BLUE, OAK.





# NEW ITEMS ODONATA

TRAYS COLOUR: OAK.

## **ODONATA COMBINATIONS**

Basic composition Nº 1



Island composition



Basic composition N° 2



Corner composition



Honeycomb & Zig Zag compositions





## **ODONATA COMBINATIONS**

Square table compositions





## Round table compositions











**NEW ITEMS** 

# **ORGANICS**

BENCHES AND TRAYS COLOUR: OAK.







# **TÓTEM**

STANDS AND TRAYS COLOUR: OAK / WHITE.

## REGENERATED LETHER & CORK







NEW ITEMS

# **CINDE**

BASKETS
COLOUR: BLACK, BROWN, LEATHER, BURGUNDY, NAVY, WHITE.

## **MEET CINDE COLORS**



## **MEET CINDE COLORS**





## MEET CINDE COLORS





## REGENERATED LETHER & CORK







NEW COLLECTION

**CORK** 

RAISERS
COLOUR: NATURAL, CHOCOLATE





Ø 40 h 28 cm









NEW ITEMS

# **BONSAI**

TRAYS, LINERS, DOMES, STANDS COLOUR: TRAYS: OAK, BLACK.













NEW ITEMS

# **POLYGON**

TRAYS COLOUR: WALNUT, OAK, BLACK.





NEW COLLECTION

# **ETAGERE**

ETAGERE COLOUR: WALNUT, OAK.







# **RING**

BLOTTERS, MINI STANDS COLOUR: BLACK.



NEW COLLECTION

# **BONSAI NAUTIC**

TRAYS
MATERIAL: SAPEL