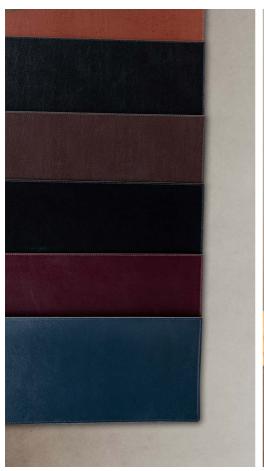

# **CINDE**

BASKETS
COLOUR: BLACK, BROWN, LEATHER, BURGUNDY, NAVY, WHITE.

## **MEET CINDE COLORS**

## MEET CINDE COLORS