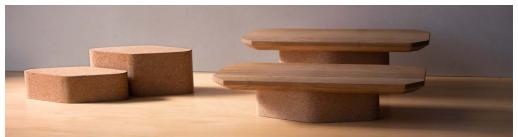

## REGENERATED LETHER & CORK

NEW COLLECTION

**CORK** 

RAISERS
COLOUR: NATURAL, CHOCOLATE

Ø 40 h 28 cm

NEW ITEMS