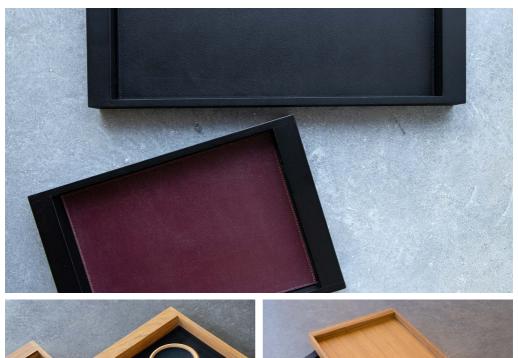

# **CINDE**

BASKETS
COLOUR: BLACK, BROWN, LEATHER, BURGUNDY, NAVY, WHITE.

## **MEET CINDE COLORS**

## MEET CINDE COLORS