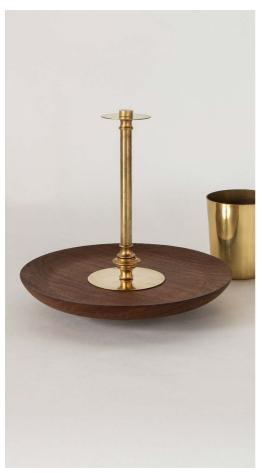

on



Basic composition N° 2



Corner composition



Honeycomb & Zig Zag compositions





## **ODONATA COMBINATIONS**

Square table compositions





## Round table compositions











**NEW ITEMS** 

# **ORGANICS**

BENCHES AND TRAYS COLOUR: OAK.







# **TÓTEM**

STANDS AND TRAYS COLOUR: OAK / WHITE.

## REGENERATED LETHER & CORK







NEW ITEMS

# **CINDE**

BASKETS
COLOUR: BLACK, BROWN, LEATHER, BURGUNDY, NAVY, WHITE.

## **MEET CINDE COLORS**



## **MEET CINDE COLORS**





## MEET CINDE COLORS





## REGENERATED LETHER & CORK







NEW COLLECTION

**CORK** 

RAISERS
COLOUR: NATURAL, CHOCOLATE





Ø 40 h 28 cm









NEW ITEMS

# **BONSAI**

TRAYS, LINERS, DOMES, STANDS COLOUR: TRAYS: OAK, BLACK.













NEW ITEMS

# **POLYGON**

TRAYS COLOUR: WALNUT, OAK, BLACK.





NEW COLLECTION

# **ETAGERE**

ETAGERE COLOUR: WALNUT, OAK.







# **RING**

BLOTTERS, MINI STANDS COLOUR: BLACK.



NEW COLLECTION

# **BONSAI NAUTIC**

TRAYS
MATERIAL: SAPELY GLOSS.







NOKTE.EU