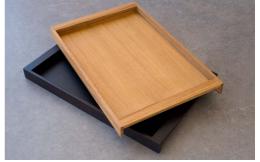

# SKL

TRAYS, STANDS, BASKETS, BENCHES, BREAD CUTTING BOARDS COLOUR: OAK, BLACK.