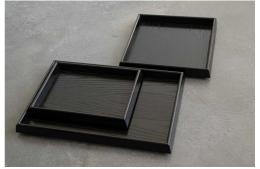

# SKL

TRAYS, STANDS, BASKETS, BENCHES, BREAD CUTTING BOARDS COLOUR: OAK, BLACK.

# **SKL REVOLUTION**

MODULAR STANDS, TRAYS COLOUR: OAK, BLACK.