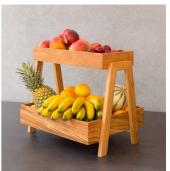

# **BONSAI**

TRAYS, LINERS, DOMES, STANDS COLOUR: TRAYS: OAK, BLACK.

NEW ITEMS