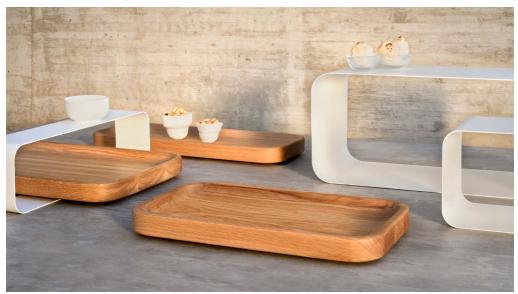

# SKL

TRAYS, STANDS, BASKETS, BENCHES, BREAD CUTTING BOARDS COLOUR: OAK, BLACK.

# **SKL REVOLUTION**

MODULAR STANDS, TRAYS COLOUR: OAK, BLACK.