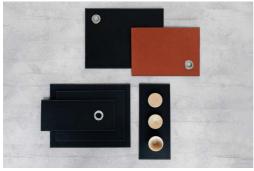

## REGENERATED LETHER & CORK

NEW COLLECTION

**CORK** 

RAISERS
COLOUR: NATURAL, CHOCOLATE

Ø 40 h 28 cm

NEW ITEMS