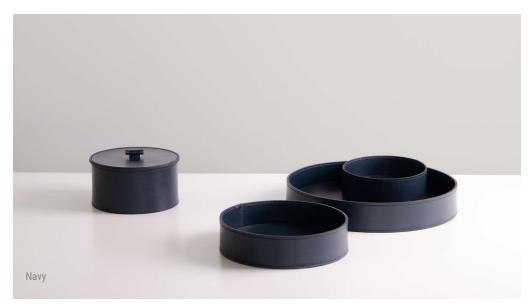

# **CINDE**

BASKETS
COLOUR: BLACK, BROWN, LEATHER, BURGUNDY, NAVY, WHITE.

## MEET CINDE COLORS