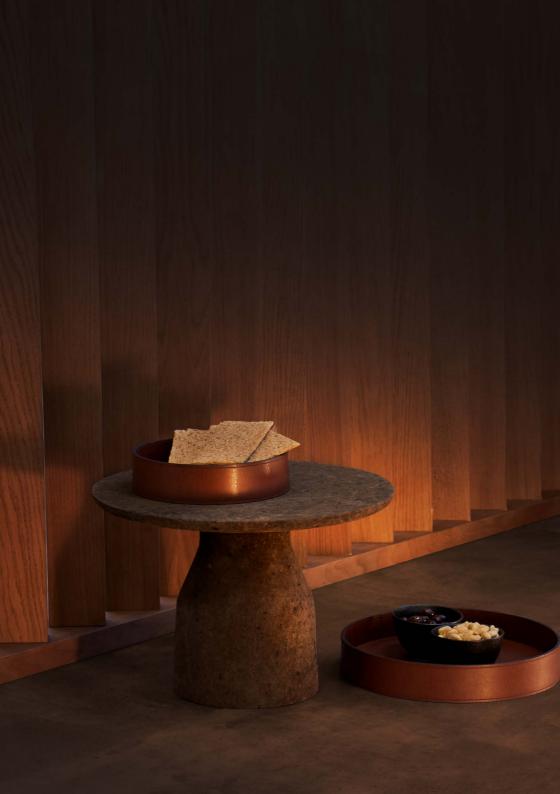

S

# **NAVONA**

STANDS, TRAYS, BOWLS COLOUR: BLACK, BLUE, OAK.





# NEW ITEMS ODONATA

TRAYS COLOUR: OAK.

## **ODONATA COMBINATIONS**

Basic composition Nº 1



Island composition



Basic composition N° 2



Corner composition



Honeycomb & Zig Zag compositions





## **ODONATA COMBINATIONS**

Square table compositions





## Round table compositions











**NEW ITEMS** 

# **ORGANICS**

BENCHES AND TRAYS COLOUR: OAK.







# **TÓTEM**

STANDS AND TRAYS COLOUR: OAK / WHITE.

## REGENERATED LETHER & CORK







NEW ITEMS

# **CINDE**

BASKETS
COLOUR: BLACK, BROWN, LEATHER, BURGUNDY, NAVY, WHITE.

## **MEET CINDE COLORS**



## **MEET CINDE COLORS**





## MEET CINDE COLORS





## REGENERATED LETHER & CORK







NEW COLLECTION

**CORK** 

RAISERS
COLOUR: NATURAL, CHOCOLATE





Ø 40 h 28 cm









NEW ITEMS

# **BONSAI**

TRAYS, LINERS, DOMES, STANDS COLOUR: TRAYS: OAK, BLACK.













NEW ITEMS

# **POLYGON**

TRAYS COLOUR: WALNUT, OAK, BLACK.





NEW COLLECTION

# **ETAGERE**

ETAGERE COLOUR: WALNUT, OAK.







# **RING**

BLOTTERS, MINI STANDS COLOUR: BLACK.



NEW COLLECTION

# **BONSAI NAUTIC**

TRAYS
MATERIAL: SAPELY GLOSS.







NOKTE.EU