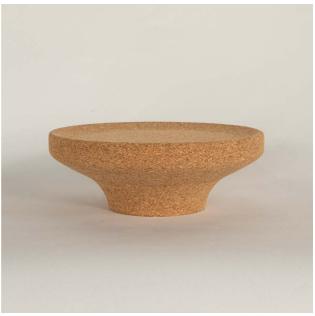

## REGENERATED LETHER & CORK

NEW COLLECTION

**CORK** 

RAISERS
COLOUR: NATURAL, CHOCOLATE

Ø 40 h 28 cm

NEW ITEMS