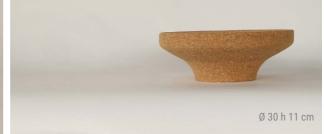

## REGENERATED LETHER & CORK

NEW COLLECTION

**CORK** 

RAISERS
COLOUR: NATURAL, CHOCOLATE

Ø 40 h 28 cm

NEW ITEMS