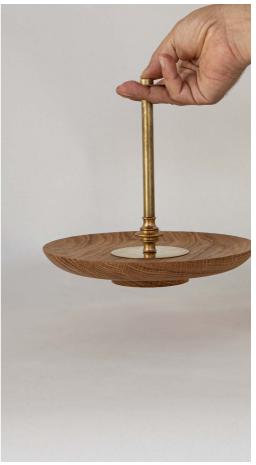

Basic composition N° 2



Corner composition



Honeycomb & Zig Zag compositions





## **ODONATA COMBINATIONS**

Square table compositions





## Round table compositions











**NEW ITEMS** 

# **ORGANICS**

BENCHES AND TRAYS COLOUR: OAK.







# **TÓTEM**

STANDS AND TRAYS COLOUR: OAK / WHITE.

## REGENERATED LETHER & CORK







NEW ITEMS

# **CINDE**

BASKETS
COLOUR: BLACK, BROWN, LEATHER, BURGUNDY, NAVY, WHITE.

## **MEET CINDE COLORS**



## **MEET CINDE COLORS**





## MEET CINDE COLORS





## REGENERATED LETHER & CORK







NEW COLLECTION

**CORK** 

RAISERS
COLOUR: NATURAL, CHOCOLATE





Ø 40 h 28 cm









NEW ITEMS

# **BONSAI**

TRAYS, LINERS, DOMES, STANDS COLOUR: TRAYS: OAK, BLACK.













NEW ITEMS

# **POLYGON**

TRAYS COLOUR: WALNUT, OAK, BLACK.





NEW COLLECTION

# **ETAGERE**

ETAGERE COLOUR: WALNUT, OAK.







# **RING**

BLOTTERS, MINI STANDS COLOUR: BLACK.



NEW COLLECTION

# **BONSAI NAUTIC**

TRAYS
MATERIAL: SAPELY GLOSS.







NOKTE.EU