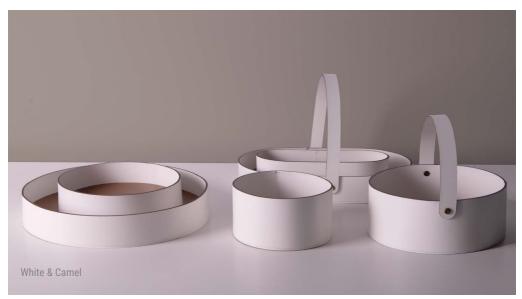

# **CINDE**

BASKETS
COLOUR: BLACK, BROWN, LEATHER, BURGUNDY, NAVY, WHITE.

## **MEET CINDE COLORS**