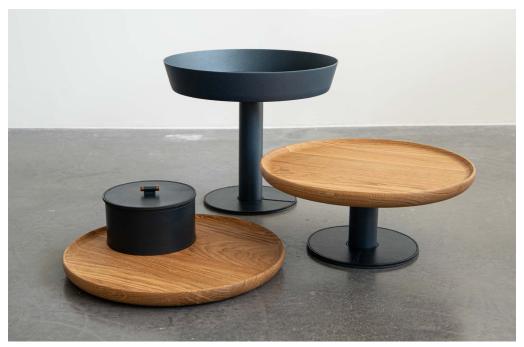

eations arise from inspiration of the designer Nico Guevara.

SKL SKL REVOLUTION ROCK & ROLL

## **BUFFET ACCESSORIES**

CLOCHÁN

FEZ

KAIZEN N

NAVONA N

ODONATA N

**ORGANICS** 

TÓTEM

## **BIOLETHER - CORK**

CINDE N

CORK N

## **ROOM**

BONSAI N

POLYGON N

ETAGERE N

RING

## **NAUTIC**

BONSAI NAUTIC







# SKL

TRAYS, STANDS, BASKETS, BENCHES, BREAD CUTTING BOARDS COLOUR: OAK, BLACK.







# **SKL REVOLUTION**

MODULAR STANDS, TRAYS COLOUR: OAK, BLACK.







# **ROCK & ROLL**

TABLES

LEGS COLOUR: WALNUT, BLACK, NATURAL.

TABLE TOP COLOUR: CLEAR, BRONZE, TAUPE, SLATE, OXIDE, WHITE, GREY, WHITE.







# CLOCHÁN

BASKETS WITH LIDS COLOUR: BLACK, WHITE, BEIGE, GREEN WATER.



# FEZ

STANDS WITH TRAYS COLOUR: BLACK.



NEW COLLECTION

# **KAIZEN**

RAISERS COLOUR: OAK, BROWN.









NEW ITEMS

# **NAVONA**

STANDS, TRAYS, BOWLS COLOUR: BLACK, BLUE, OAK.





# NEW ITEMS ODONATA

TRAYS COLOUR: OAK.

## **ODONATA COMBINATIONS**

Basic composition Nº 1



Island composition



Basic composition N° 2



Corner composition



Honeycomb & Zig Zag compositions





## **ODONATA COMBINATIONS**

Square table compositions





## Round table compositions











**NEW ITEMS** 

# **ORGANICS**

BENCHES AND TRAYS COLOUR: OAK.







# **TÓTEM**

STANDS AND TRAYS COLOUR: OAK / WHITE.

## REGENERATED LETHER & CORK







NEW ITEMS

# **CINDE**

BASKETS
COLOUR: BLACK, BROWN, LEATHER, BURGUNDY, NAVY, WHITE.

## **MEET CINDE COLORS**



## **MEET CINDE COLORS**





## MEET CINDE COLORS





## REGENERATED LETHER & CORK







NEW COLLECTION

**CORK** 

RAISERS
COLOUR: NATURA