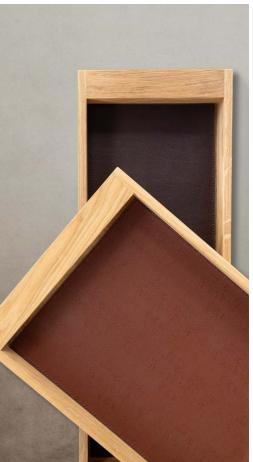

**ODONATA COMBINATIONS**

Basic composition Nº 1



Island composition



Basic composition N° 2



Corner composition



Honeycomb & Zig Zag compositions





## **ODONATA COMBINATIONS**

Square table compositions





## Round table compositions











**NEW ITEMS** 

# **ORGANICS**

BENCHES AND TRAYS COLOUR: OAK.







# **TÓTEM**

STANDS AND TRAYS COLOUR: OAK / WHITE.

## REGENERATED LETHER & CORK







NEW ITEMS

# **CINDE**

BASKETS
COLOUR: BLACK, BROWN, LEATHER, BURGUNDY, NAVY, WHITE.

## **MEET CINDE COLORS**



## **MEET CINDE COLORS**





## MEET CINDE COLORS





## REGENERATED LETHER & CORK







NEW COLLECTION

**CORK** 

RAISERS
COLOUR: NATURAL, CHOCOLATE





Ø 40 h 28 cm









NEW ITEMS

# **BONSAI**

TRAYS, LINERS, DOMES, STANDS COLOUR: TRAYS: OAK, BLACK.













NEW ITEMS

# **POLYGON**

TRAYS COLOUR: WALNUT, OAK, BLACK.





NEW COLLECTION

# **ETAGERE**

ETAGERE COLOUR: WALNUT, OAK.







# **RING**

BLOTTERS, MINI STANDS COLOUR: BLACK.



NEW COLLECTION

# **BONSAI NAUTIC**

TRAYS
MATERIAL: SAPELY GLOSS.







NOKTE.EU