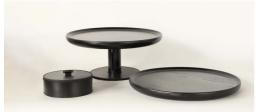

# SKL

TRAYS, STANDS, BASKETS, BENCHES, BREAD CUTTING BOARDS COLOUR: OAK, BLACK.

# **SKL REVOLUTION**

MODULAR STANDS, TRAYS COLOUR: OAK, BLACK.