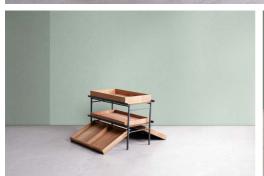

# SKL

TRAYS, STANDS, BASKETS, BENCHES, BREAD CUTTING BOARDS COLOUR: OAK, BLACK.