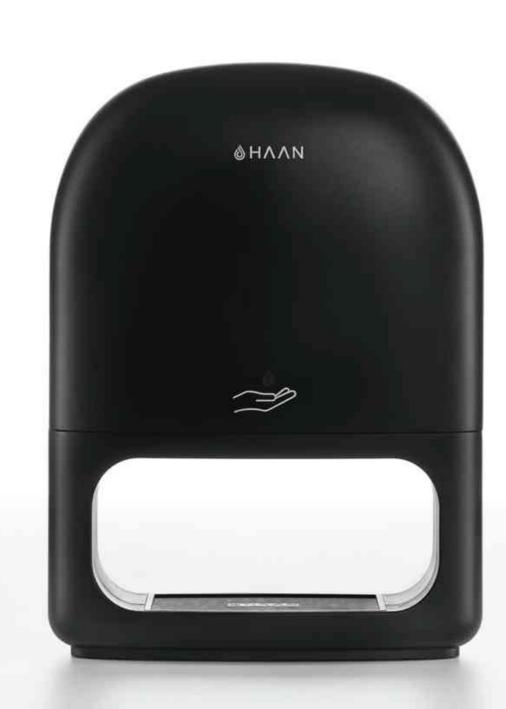

#### PLACES TO BE

HAAN Big has been designed to highlight our premium attribute. An exclusive gadget aimed at businesses that appreciate design and want to keep their users safe and hydrated at all times.

#### HANDS FREE

A touchless dispenser makes it as safe as it can be. Just introduce your hand to get a dose of our hydrating hand sanitizer and you are good to go.

MEASUREMENTS h: 355 mm | w: 260 mm | d: 114 mm

#### THE PERFECT PLACEMENT

Our design driven dispenser is the spolight no matter the location. You can place it either in an a discreet standing tray with a base or in a chic tabletop.

**ØHAAN** 

2

COOL