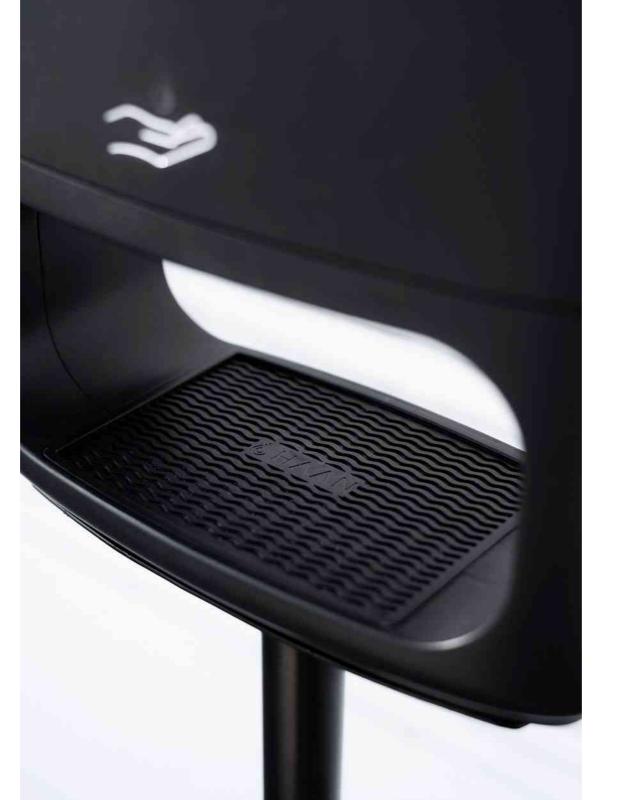

#### THE PERFECT PLACEMENT

Our design driven dispenser is the spolight no matter the location. You can place it either in an a discreet standing tray with a base or in a chic tabletop.

**ØHAAN** 

2

COOL

#### HANDS FREE

A touchless dispenser makes it as safe as it can be. Just introduce your hand to get a dose of our hydrating hand sanitizer and you are good to go.

MEASUREMENTS h: 355 mm | w: 260 mm | d: 114 mm