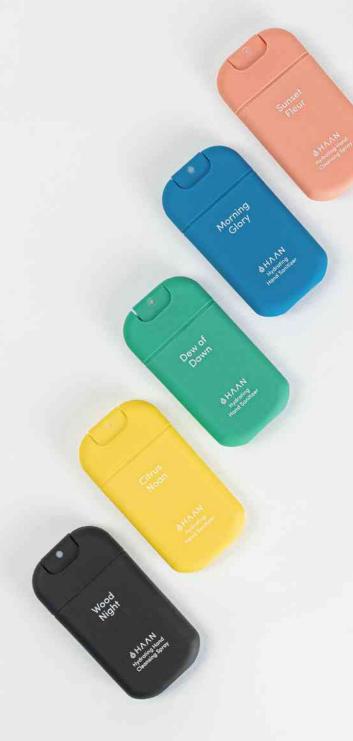

#### SCENTED ATMOSPHERE

Give a special welcome to anyone entering your place with one of our charming fragrances. Find your colour, find your fragance. **CITRUS NOON** Effervescent, shiny and fresh with a citrusy orange base and a tonic bubble effect.

#### MORNING FLORY

Delicate, subtle and floral notes wrapped around a fresh green tea note with a grapefruit base.. **DEW OF DOWN** Hints of green freshness come from green roots, a fresh-cut grass note base and a light touch of galbanum. **SUNSET FLEUR** Feminine breeze with a floral bouquet base.

#### WOOD NIGHT

A dark cedarwood entangled with pine tree and a wet earthy base.

**FEATURED IN** Expanding our image and message internationally thanks to our key opinion leaders' seeding strategy in different countries.