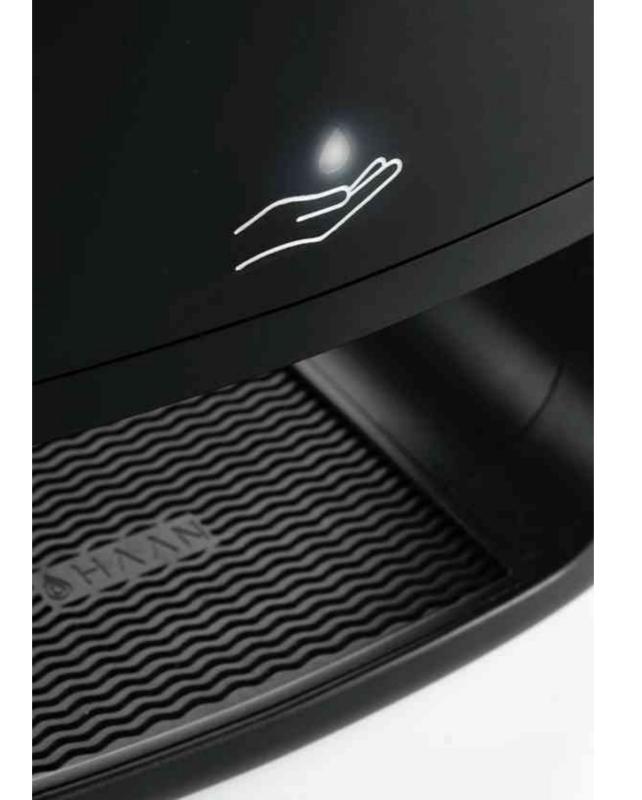

#### HANDS FREE

A touchless dispenser makes it as safe as it can be. Just introduce your hand to get a dose of our hydrating hand sanitizer and you are good to go.

MEASUREMENTS h: 355 mm | w: 260 mm | d: 114 mm