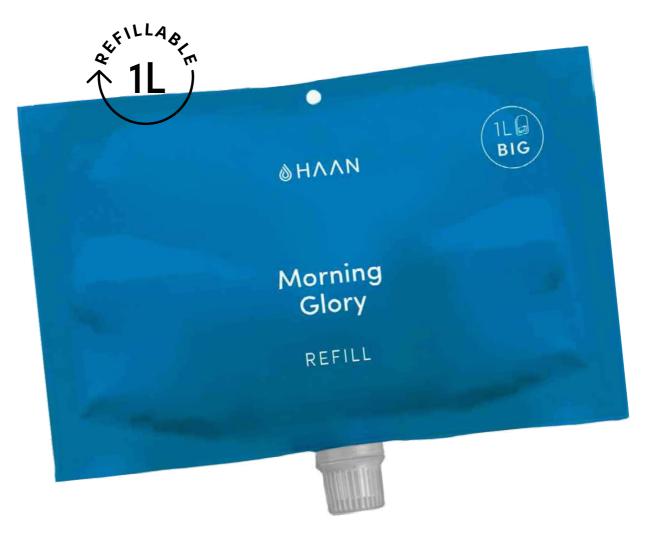

#### MORNING FLORY

Delicate, subtle and floral notes wrapped around a fresh green tea note with a grapefruit base.. **DEW OF DOWN** Hints of green freshness come from green roots, a fresh-cut grass note base and a light touch of galbanum. **SUNSET FLEUR** Feminine breeze with a floral bouquet base.

Kills 99,9% of virus and bacteria while protecting the skin.

FINISHED? START OVER!

Once your dispenser is done, don't throw it away!

Open the refill chamber and exchange the finished 1L bag for a new one, so you can enjoy clean hands for a lifetime.