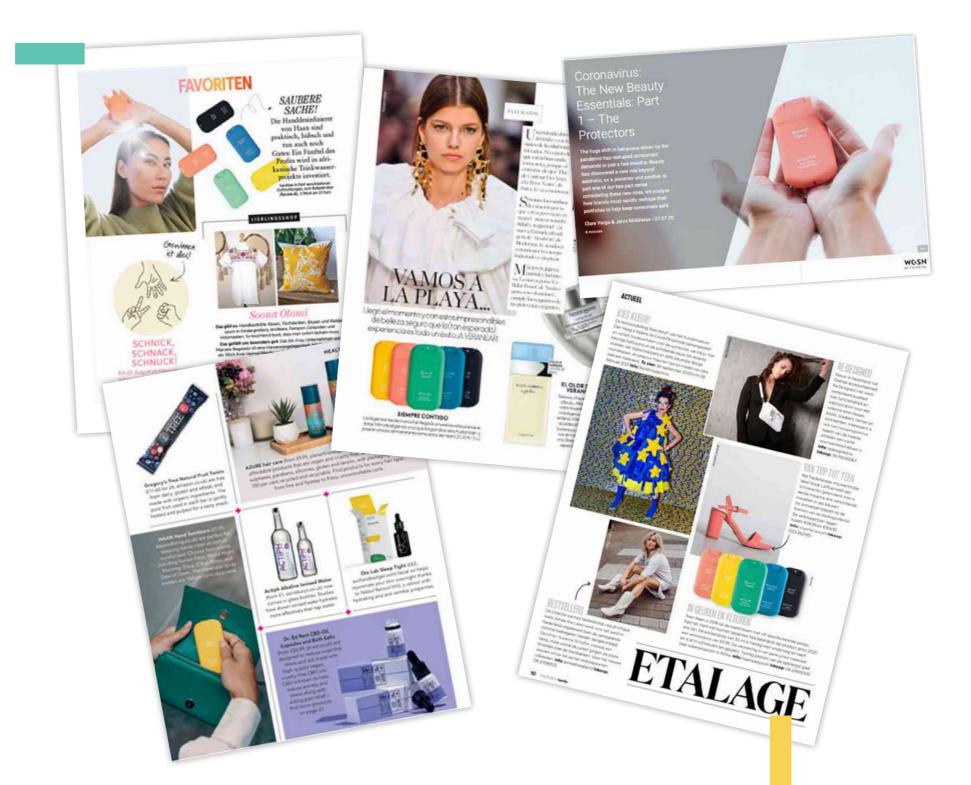

#### WOOD NIGHT

A dark cedarwood entangled with pine tree and a wet earthy base.

**FEATURED IN** Expanding our image and message internationally thanks to our key opinion leaders' seeding strategy in different countries.