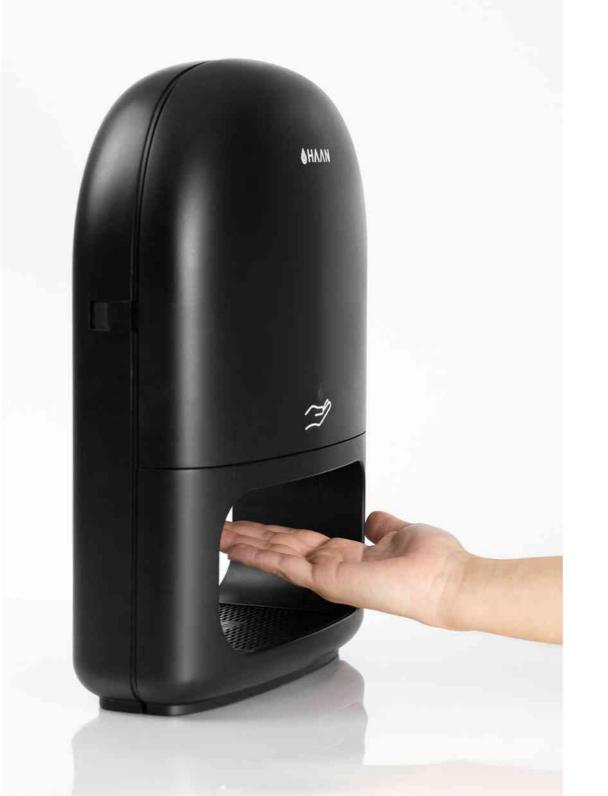

#### HANDS FREE

A touchless dispenser makes it as safe as it can be. Just introduce your hand to get a dose of our hydrating hand sanitizer and you are good to go.

MEASUREMENTS h: 355 mm | w: 260 mm | d: 114 mm

#### EFFECTIVE AND HYDRATING FORMULA

Enjoy clean and moisturized hands thanks to our fastabsorbing and nonsticky spray.

Our triclosan and parabens-free formula is a mix of 65% Ethanol Alcohol, Aloe Vera and fragrance.