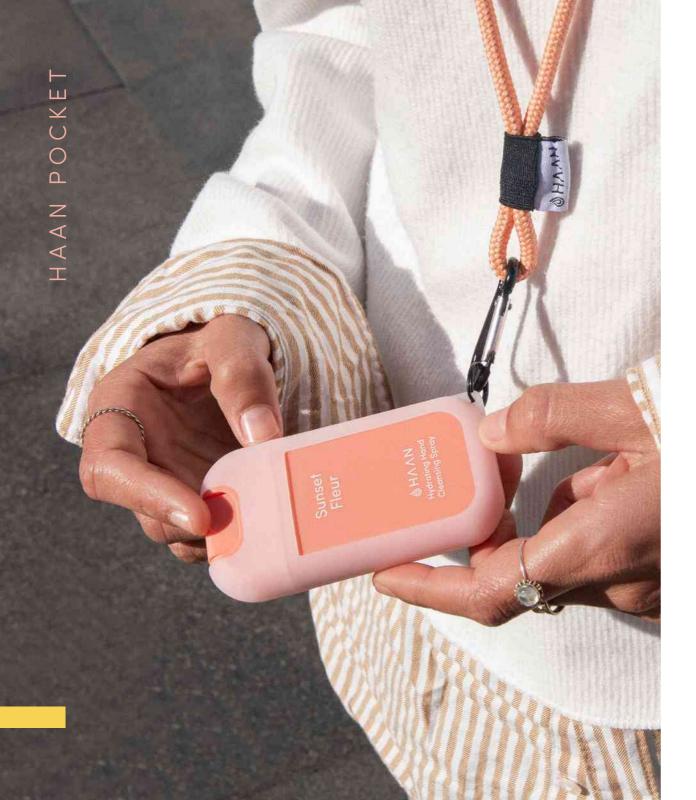

#### Your everyday hand sanitizer

Wherever you go, keep your hands clean and moisturized with our first launch, HAAN Pocket:

- Refillable
- Travel-size 30 ml bottle
- Over 400 sprays

**Easy** Affordable price and easy to use

#### MORNING FLORY

Delicate, subtle and floral notes wrapped around a fresh green tea note with a grapefruit base.. **DEW OF DOWN** Hints of green freshness come from green roots, a fresh-cut grass note base and a light touch of galbanum. **SUNSET FLEUR** Feminine breeze with a floral bouquet base.