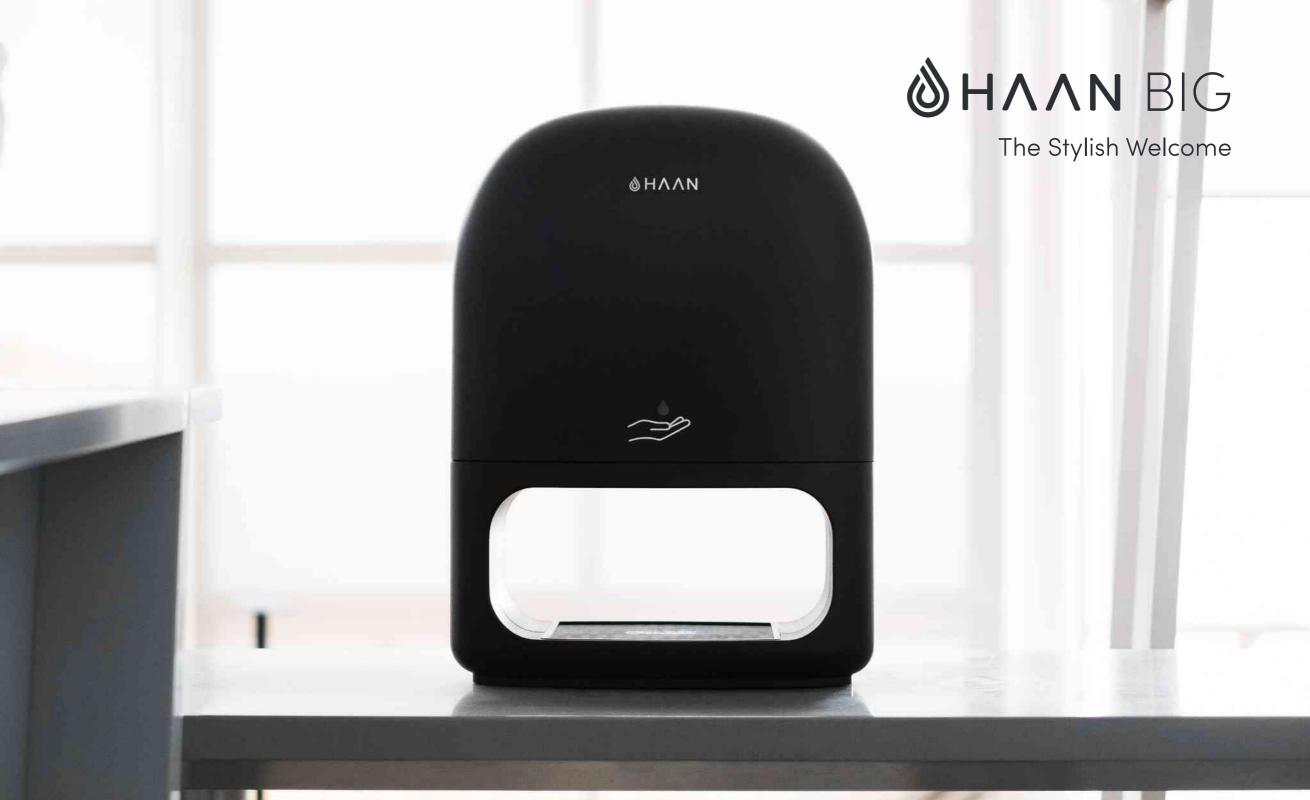

# The Stylish Welcome

|                                         | Design          |
|-----------------------------------------|-----------------|
| <u>ک</u><br>۱۱۱۱                        | Fragances       |
| <b>N</b>                                | Hydrating       |
|                                         | Hands free      |
| A C C C C C C C C C C C C C C C C C C C | Refillable      |
| [ <u></u> 5                             | Lithium Battery |
| $\mathcal{C}\mathcal{O}$                | Never Ending    |
| ŝ                                       | Water Creators  |

#### PLACES TO BE

HAAN Big has been designed to highlight our premium attribute. An exclusive gadget aimed at businesses that appreciate design and want to keep their users safe and hydrated at all times.

#### HANDS FREE

A touchless dispenser makes it as safe as it can be. Just introduce your hand to get a dose of our hydrating hand sanitizer and you are good to go.

MEASUREMENTS h: 355 mm | w: 260 mm | d: 114 mm