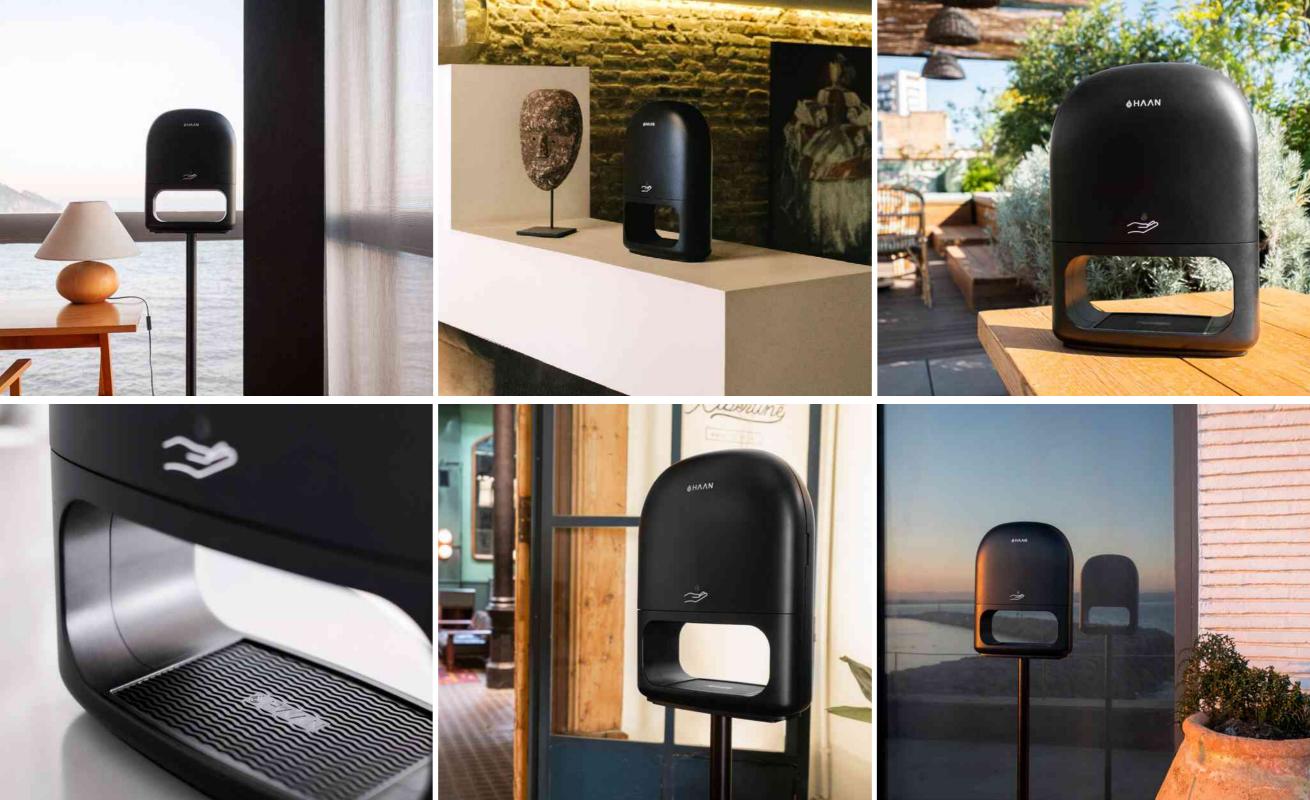

#### PLACES TO BE

HAAN Big has been designed to highlight our premium attribute. An exclusive gadget aimed at businesses that appreciate design and want to keep their users safe and hydrated at all times.

#### HANDS FREE

A touchless dispenser makes it as safe as it can be. Just introduce your hand to get a dose of our hydrating hand sanitizer and you are good to go.

MEASUREMENTS h: 355 mm | w: 260 mm | d: 114 mm

#### THE PERFECT PLACEMENT

Our design driven dispenser is the spolight no matter the location. You can place it either in an a discreet standing tray with a base or in a chic tabletop.

**ØHAAN** 

2

COOL