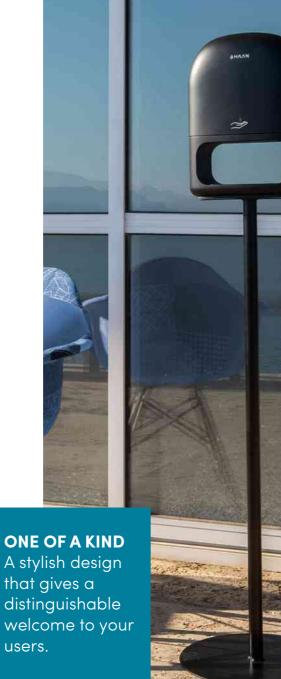

## COOL (::)

A stylish design that gives a distinguishable welcome to your users.

#### THE PERFECT PLACEMENT

Our design driven dispenser is the spolight no matter the location. You can place it either in an a discreet standing tray with a base or in a chic tabletop.

**ØHAAN** 

2

COOL